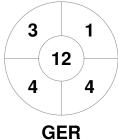

|         | Geri | nany |
|---------|------|------|
| GK Subs |      |      |

| Full Time    | 10 - 2 |
|--------------|--------|
| Third Period | 9 - 2  |
| Half-time    | 6 - 2  |
| First Period | 4 - 1  |