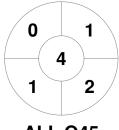

#### 2024 Indoor World Cup Women O50 28 Mar - 1 Apr 2024 Nottingham, ENG



#### **Match Statistics**

| Match # | Date        | Time  | Pool / Class | Pitch             |
|---------|-------------|-------|--------------|-------------------|
| 055     | 29 Mar 2024 | 08:00 | Pool A       | Pitch 3 - Pitch 3 |

|         | Alliance O45 |  |
|---------|--------------|--|
| GK Subs |              |  |

| Full Time    | 2 - 4 |
|--------------|-------|
| Third Period | 2 - 3 |
| Half-time    | 0 - 3 |
| First Period | 0 - 1 |

| England |  |   |  |  |
|---------|--|---|--|--|
| GK Subs |  | _ |  |  |

## **Penalty Corners**









**ALL 045** 

**ENG** 

**ALL 045** 

**ENG** 

### **Shots**







**ENG** 

# **Shots on Target**

**Circle Entries** 







**ENG** 

### Possession %