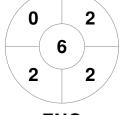

#### 2024 Indoor World Cup Women O50 28 Mar - 1 Apr 2024 Nottingham, ENG



#### **Match Statistics**

| Match # | Date        | Time  | Pool / Class | Pitch             |
|---------|-------------|-------|--------------|-------------------|
| 055     | 29 Mar 2024 | 08:00 | Pool A       | Pitch 3 - Pitch 3 |

|         | Alliance O45 |  |
|---------|--------------|--|
| GK Subs |              |  |

| Full Time    | 2 - 4 |
|--------------|-------|
| Third Period | 2 - 3 |
| Half-time    | 0 - 3 |
| First Period | 0 - 1 |

| England |  |   |  |  |
|---------|--|---|--|--|
| GK Subs |  | _ |  |  |

## **Penalty Corners**









**ALL 045** 

**ENG** 

**ALL 045** 

**ENG** 

### **Shots**







**ENG** 

# **Shots on Target**

**Circle Entries** 







**ENG** 

### Possession %